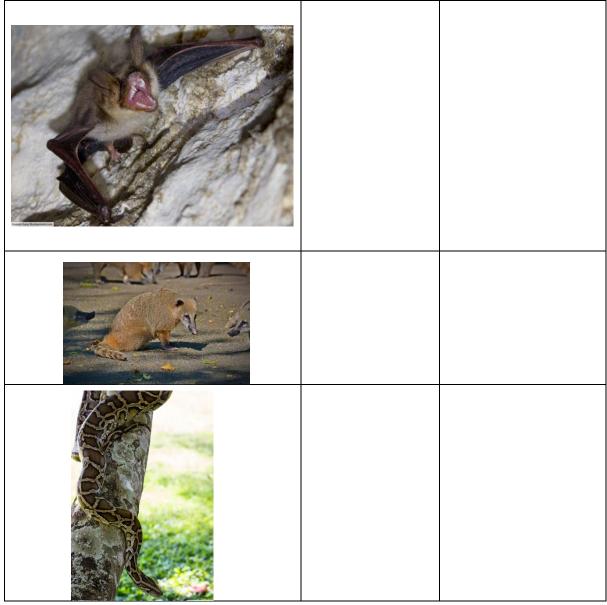

## **The Rainforest**

In the table below are some creatures of the Rainforest. Find out what they are called and if they are endangered.

| Creature | Name | Endangered? |
|----------|------|-------------|
|          |      |             |
|          |      |             |
|          |      |             |
|          |      |             |